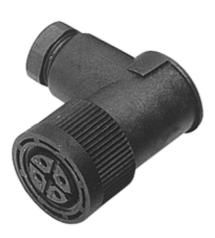

## **Model Number**

#### V18-W

Cable socket in M18 format, ready for make up

# Features

· Gold plated contacts

## Dimensions



#### **Technical data**

#### **General specifications** Number of poles 4 Construction type Socket, angled **Electrical specifications** max. 250 V Operating voltage Operating current max. 16 A / 5 A Dip soldered Volume resistance ≤8 mΩ Ambient conditions Ambient temperature -40 ... 85 °C (233 ... 358 K) Degree of soiling 3 Mechanical specifications Protection degree IP65 Connection 1 x M18 socket screw terminal for max. 1.5 mm<sup>2</sup> PG9 screwed connection Material CuZn Contacts Contact surface CuSnZn Handle PA 66 Slotted nut PA 66 Cable Sheath diameter 6 ... 8 mm **Electrical connection**



V18-W

Subject to reasonable modifications due to technica