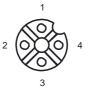

#### **General specifications** Number of poles 4 Construction type Socket, angled **Electrical specifications** max. 250 V Operating voltage Operating current max. 16 A / 5 A Dip soldered Volume resistance ≤8 mΩ Ambient conditions Ambient temperature -40 ... 85 °C (233 ... 358 K) Degree of soiling 3 Mechanical specifications Protection degree IP65 Connection 1 x M18 socket screw terminal for max. 1.5 mm<sup>2</sup> PG9 screwed connection Material CuZn Contacts Contact surface CuSnZn Handle PA 66 Slotted nut PA 66 Cable Sheath diameter 6 ... 8 mm **Electrical connection**