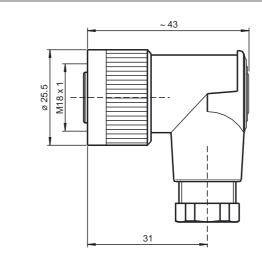

## **Model Number**

#### V18-W

Cable socket in M18 format, ready for make up

# Features

· Gold plated contacts

## Dimensions



#### **Technical data**

#### **General specifications** Number of poles 4 Construction type Socket, angled **Electrical specifications** max. 250 V Operating voltage Operating current max. 16 A / 5 A Dip soldered Volume resistance ≤8 mΩ Ambient conditions Ambient temperature -40 ... 85 °C (233 ... 358 K) Degree of soiling 3 Mechanical specifications Protection degree IP65 Connection 1 x M18 socket screw terminal for max. 1.5 mm<sup>2</sup> PG9 screwed connection Material CuZn Contacts Contact surface CuSnZn Handle PA 66 Slotted nut PA 66 Cable Sheath diameter 6 ... 8 mm **Electrical connection**



V18-W

Subject to reasonable modifications due to technical advances.



# Copyright Pepperl+Fuchs, Printed in Germany