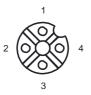

# **Technical data**

| l commo al data           |                                                                                         |
|---------------------------|-----------------------------------------------------------------------------------------|
| General specifications    |                                                                                         |
| Number of poles           | 4                                                                                       |
| Construction type         | Socket, straight                                                                        |
| Electrical specifications |                                                                                         |
| Operating voltage         | max. 250 V                                                                              |
| Operating current         | max. 16 A / 5 A Dip soldered                                                            |
| Volume resistance         | ≤ 8 mΩ                                                                                  |
| Ambient conditions        |                                                                                         |
| Ambient temperature       | -40 85 °C (233 358 K)                                                                   |
| Degree of soiling         | 3                                                                                       |
| Mechanical specifications |                                                                                         |
| Protection degree         | IP65                                                                                    |
| Connection                | 1 x M18 socket<br>screw terminal for max. 1.5 mm <sup>2</sup><br>PG9 screwed connection |
| Material                  |                                                                                         |
| Contacts                  | CuZn                                                                                    |
| Contact surface           | CuSnZn                                                                                  |
| Handle                    | PA 66                                                                                   |
| Slotted nut               | PA 66                                                                                   |
| Cable                     |                                                                                         |
| Sheath diameter           | 6 8 mm                                                                                  |
| Electrical connection     |                                                                                         |