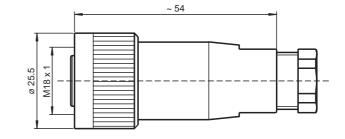

## **Model Number**

#### V18-G

Cable socket in M18 format, ready for make up

## Features

Gold plated contacts

## Dimensions



# **Technical data**

| l commo al data           |                                                                                         |
|---------------------------|-----------------------------------------------------------------------------------------|
| General specifications    |                                                                                         |
| Number of poles           | 4                                                                                       |
| Construction type         | Socket, straight                                                                        |
| Electrical specifications |                                                                                         |
| Operating voltage         | max. 250 V